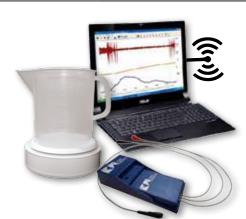

#### Aros - Flow-EMG

## **Combined EMG and Flow system**

#### **Advantages of Aros**

- Aros has all the features and advantages of the SmartScale.
- Wireless synchronisation with the EMG.
- ▶ Rechargeable EMG connected to the computer USB
- Optional Biofeedback software with skin electrodes, anal and vaginal probes.
- Possibility to combine with our residual volume measurement system, Pinit.