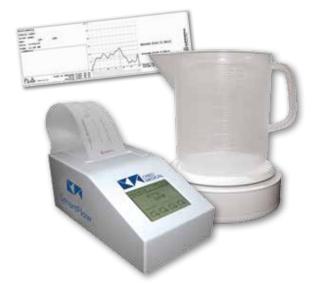

## **SmartFlow - Printer Flow**

## The "classic approach" with wireless design and unique extras

## **Advantages of the SmartFlow:**

- Wireless, portable and easy to use.
- ► Touch screen control.
- ► High measurement quality especially in small flows
- Fully automatic, power-safe mode, Auto-zero, Auto-start, Auto-stop, Auto-print.
- Fast printing (80mm thermal paper).
- Automatic analysis and measurements.
- Data security, stores the latest 4 studies within internal memory to allow re-printing.
- ► Hygienic designed to prevent overflow and splashes.
- Optional: wall mounted.
- Optional: PC link allows studies to be saved into an SQL database allowing integration with the hospital information system.