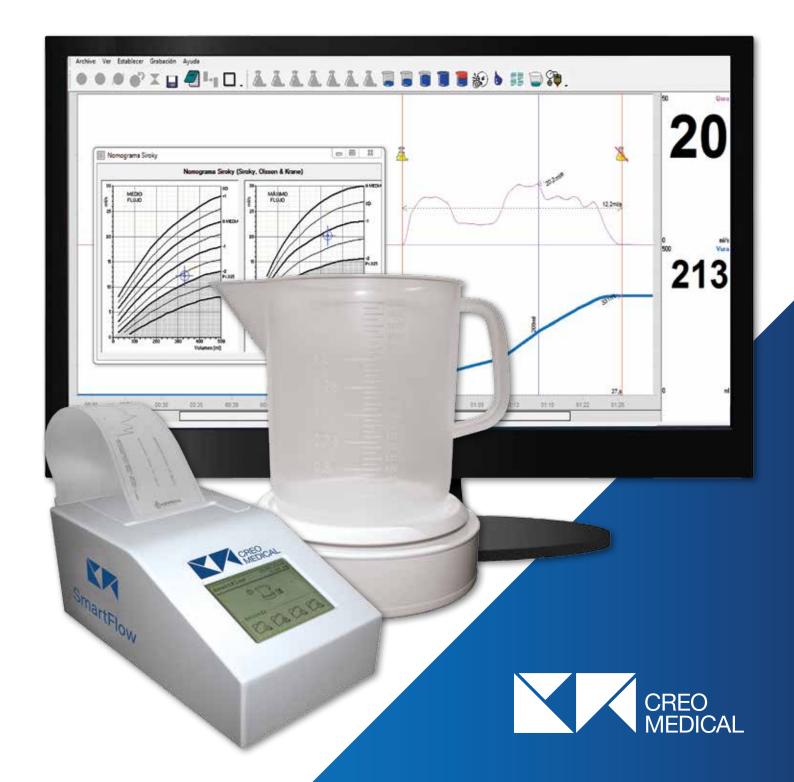

## **SmartScale - PC Flow**

## The wireless Flowmeter with PC and network integration

SmartScale

### **Advantages of the SmartScale**

- Wireless easy to use and clean
- Fully automatic.
- Excellent measurement quality.
- Fixed or variable scale.
- Automatic analysis including Liverpool, Siroky and paediatric nomograms.
- Easy to use software with SQL database.
- High security level for data protection.
- Hygienic designed to prevent overflow and splashes.
- Robust and durable.