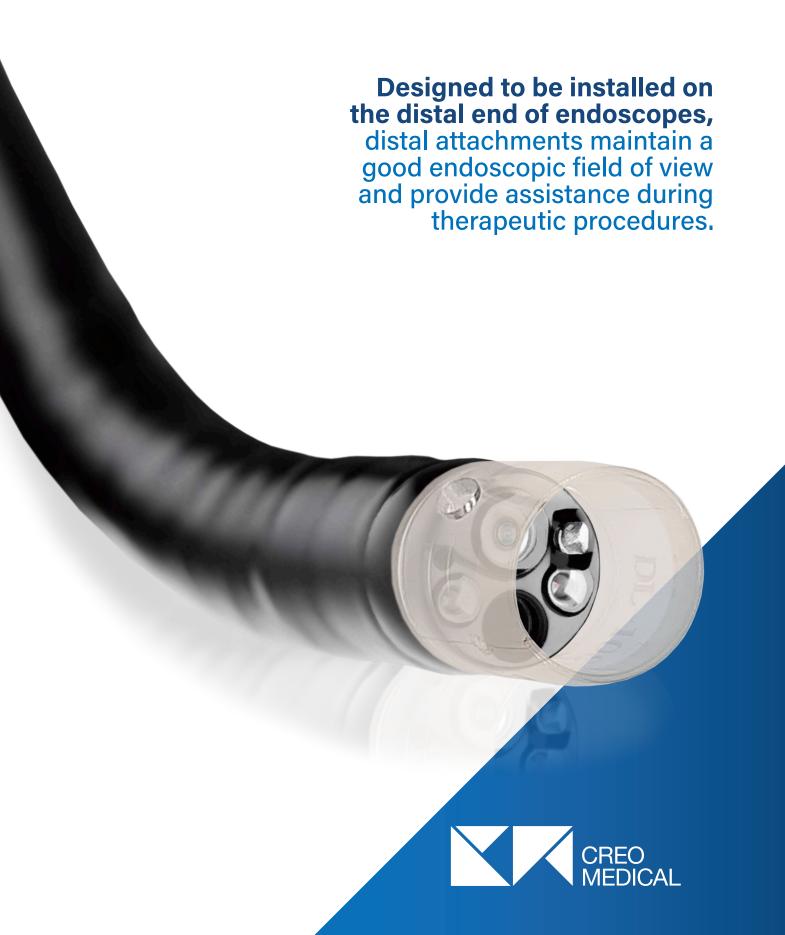

# **Endo**Cap

**Endoscopic distal attachments** 

## **Endoscopic distal attachments**

| Reference | External Ø of the attachment (mm) | Length of the attachment (mm) | Distal extremity Ø of the endoscope (mm) | Colour code  | PKG |
|-----------|-----------------------------------|-------------------------------|------------------------------------------|--------------|-----|
| DC-092-40 | 11,35                             | 4                             | 8,9 – 9,5 mm                             | Light Blue   | 10  |
| DC-098-40 | 11,98                             | 4                             | 9,6 – 10,0 mm                            | Rose Red     | 10  |
| DC-099-40 | 12,30                             | 4                             | 9,9 – 10,5 mm                            | Dark Purple  | 10  |
| DC-105-40 | 12,40                             | 4                             | 10,3 – 10,7 mm                           | Yellow       | 10  |
| DC-108-40 | 12,58                             | 4                             | 10,7 – 11,1 mm                           | Light Purple | 10  |
| DC-115-40 | 13,20                             | 4                             | 11,3 – 11,7 mm                           | Pink         | 10  |
| DC-118-40 | 13,85                             | 4                             | 11,6 – 12,0 mm                           | Navy Blue    | 10  |
| DC-122-40 | 13,90                             | 4                             | 12,1 – 12,5 mm                           | Orange       | 10  |
| DC-128-40 | 14,50                             | 4                             | 12,6 – 12,9 mm                           | Light Green  | 10  |
| DC-132-40 | 14,60                             | 4                             | 13,0 – 13,5 mm                           | Dark Green   | 10  |
| DC-148-40 | 16,50                             | 4                             | 14,6 – 15,0 mm                           | Red          | 10  |

#### **Characteristics**

- ► **Assists in opening colon folds** during colonoscopies, to improve lesion detection rate and facilitate resection.
- ▶ Improves mucosal exposure during therapeutic procedures.
- ▶ Maintains a constant distance between the endoscope and the mucosa.
- ► Side port to enable fluid drainage.