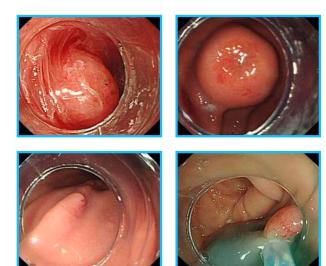

#### **Characteristics**

- ► **Assists in opening colon folds** during colonoscopies, to improve lesion detection rate and facilitate resection.
- ▶ Improves mucosal exposure during therapeutic procedures.
- ▶ Maintains a constant distance between the endoscope and the mucosa.
- ► Side port to enable fluid drainage.