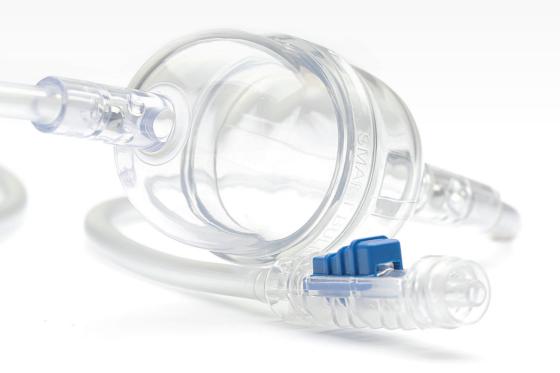

## Smart Bulb

Smart Bulb is designed to improve visibility by efficiently clearing away debris in the field-of-view during ureterorenoscopy.

#### In Line Flow Switch (IFS)

The In Line Flow Switch (IFS) allows comfortable, single-handed on/off control of flow and prevents inadvertent spillage of the fluid.

#### **Dual Flow**

- A continuous, low intensity background flow regulated by adjusting the height of the irrigation fluid reservoir, and;
- An accelerated flow to clear debris or move the position of the stone when the bulb is compressed.