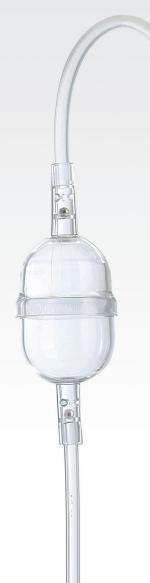

## Smart Bulb

Smart Bulb is designed to improve visibility by efficiently clearing away debris in the field-of-view during ureterorenoscopy.

#### **Dual Flow**

- A continuous, low intensity background flow regulated by adjusting the height of the irrigation fluid reservoir, and;
- An accelerated flow to clear debris or move the position of the stone when the bulb is compressed.

### **Tubing Extension**

- A tubing extension has been added to each unit. This can be attached to the Smart Bulb to make working with a flexible scope easier.
- Allows for the scrub nurse to assist in the procedure comfortably.